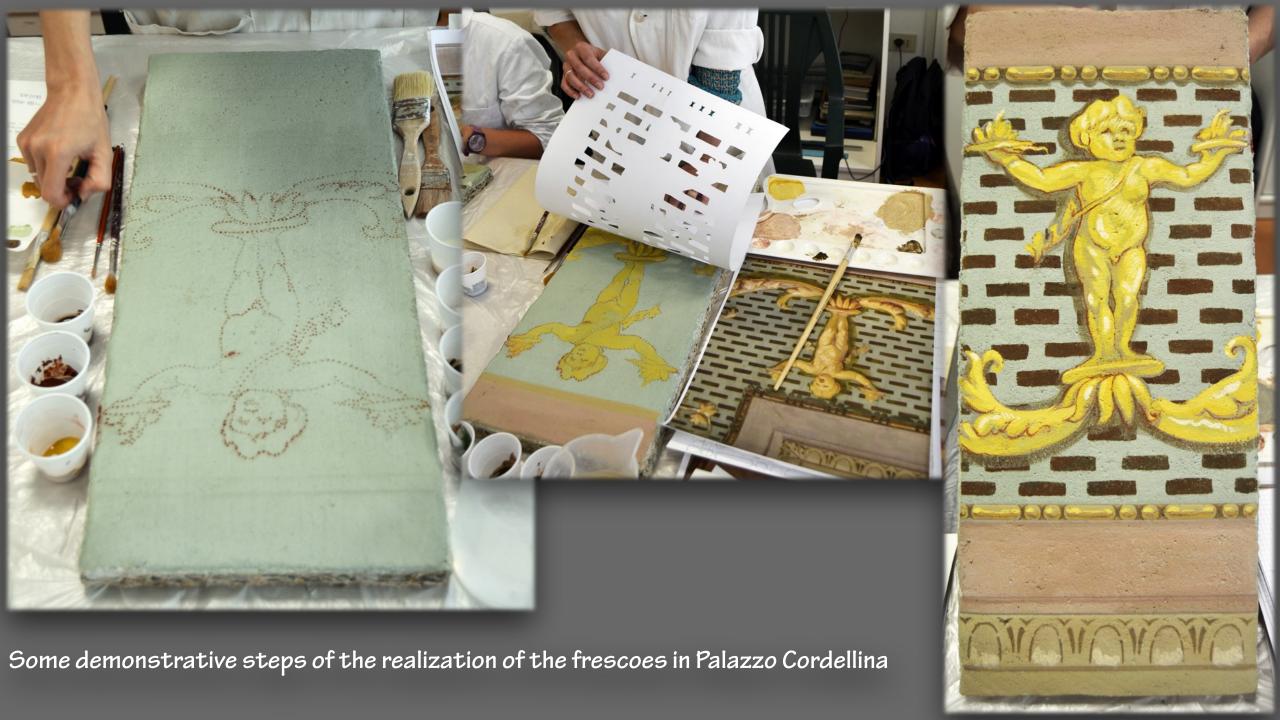

## ART CONSERVATION

www.veronicagiorgetti.com
www.facebook.com/nonsoloartevg/
www.instagram.com/nonsoloartevg/
562.314.6821

Veronica Giorgetti - Non Solo Arte info@veronicagiorgetti.com



















Edicola of Sant'Anna, before and after conservation treatments of marble architectural elements and gilded surfaces





Sant'Anna Church stages of conservation and restoration treatments of wall faux finishes located on the wall's side facing the apse















Pictorial integration of a contemporary painting









cleaning, consolidation and inpatient of 1800' painting on wooden board





Cleaning of an oil painting on wood board



Cleaning and consolidation of a print on paper



















Veronica Giorgetti - Non Solo Arte info@veronicagiorgetti.com

www.veronicagiorgetti.com www.facebook.com/nonsoloartevg/ www.instagram.com/nonsoloartevg/ 562.314.6821