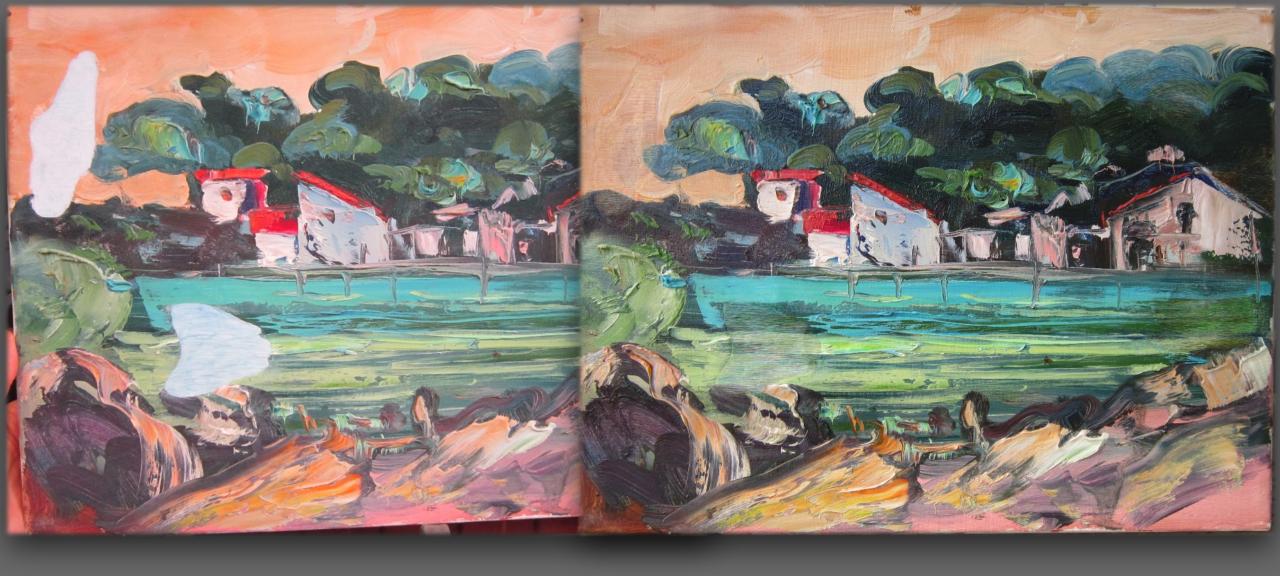

Sant'Anna Church stages of conservation and restoration treatments of wall faux finishes located on the wall's side facing the apse

Pictorial integration of a contemporary painting

cleaning, consolidation and inpatient of 1800' painting on wooden board