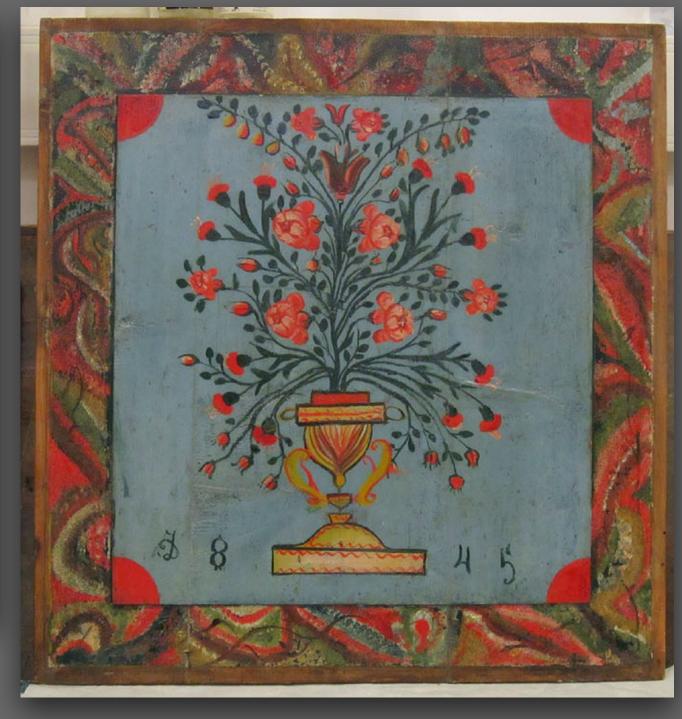

Sant'Anna Church stages of conservation and restoration treatments of wall faux finishes located on the wall's side facing the apse

Pictorial integration of a contemporary painting

cleaning, consolidation and inpatient of 1800' painting on wooden board