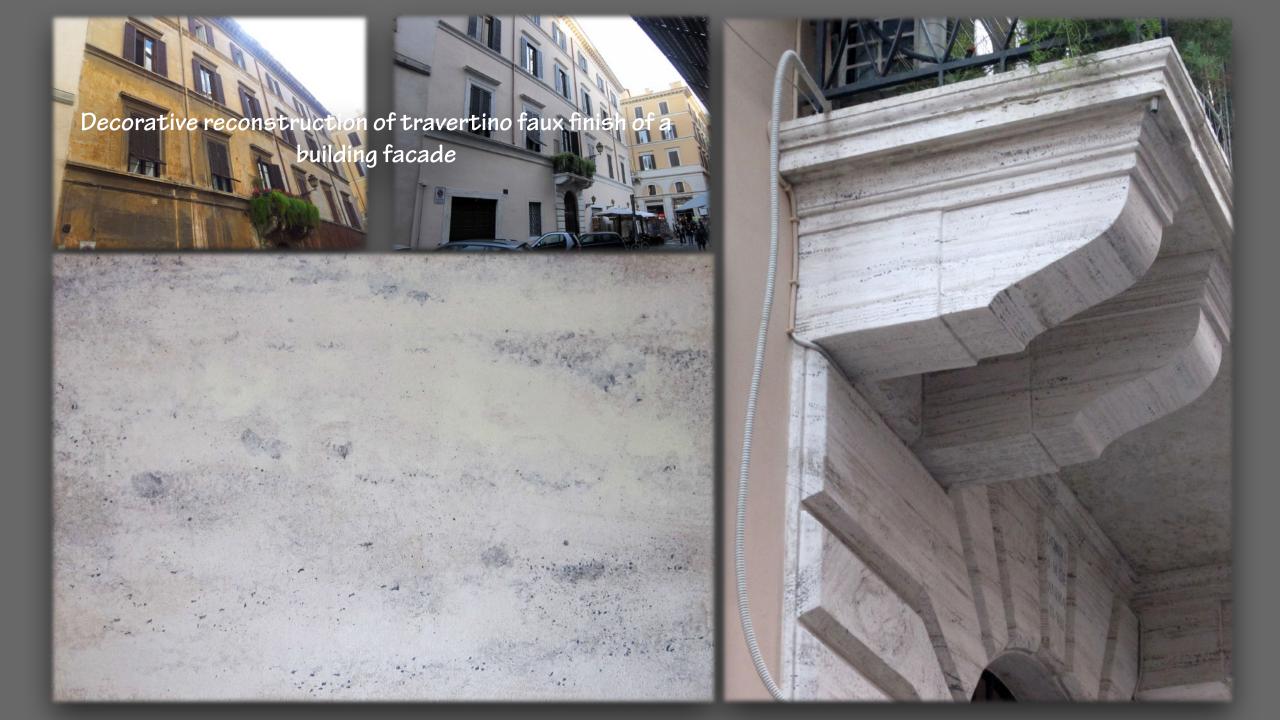

Sant'Anna Church stages of conservation and restoration treatments of wall faux finishes located on the wall's side facing the apse

Pictorial integration of a contemporary painting

cleaning, consolidation and inpatient of 1800' painting on wooden board