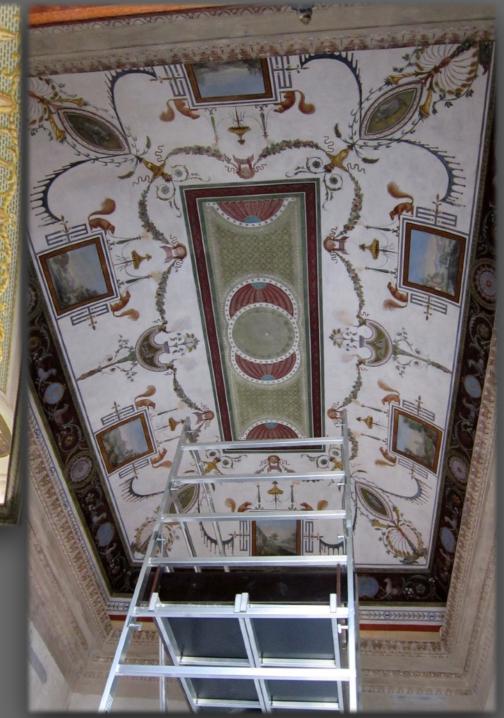

Sant'Anna Church stages of conservation and restoration treatments of wall faux finishes located on the wall's side facing the apse

Pictorial integration of a contemporary painting

cleaning, consolidation and inpatient of 1800' painting on wooden board