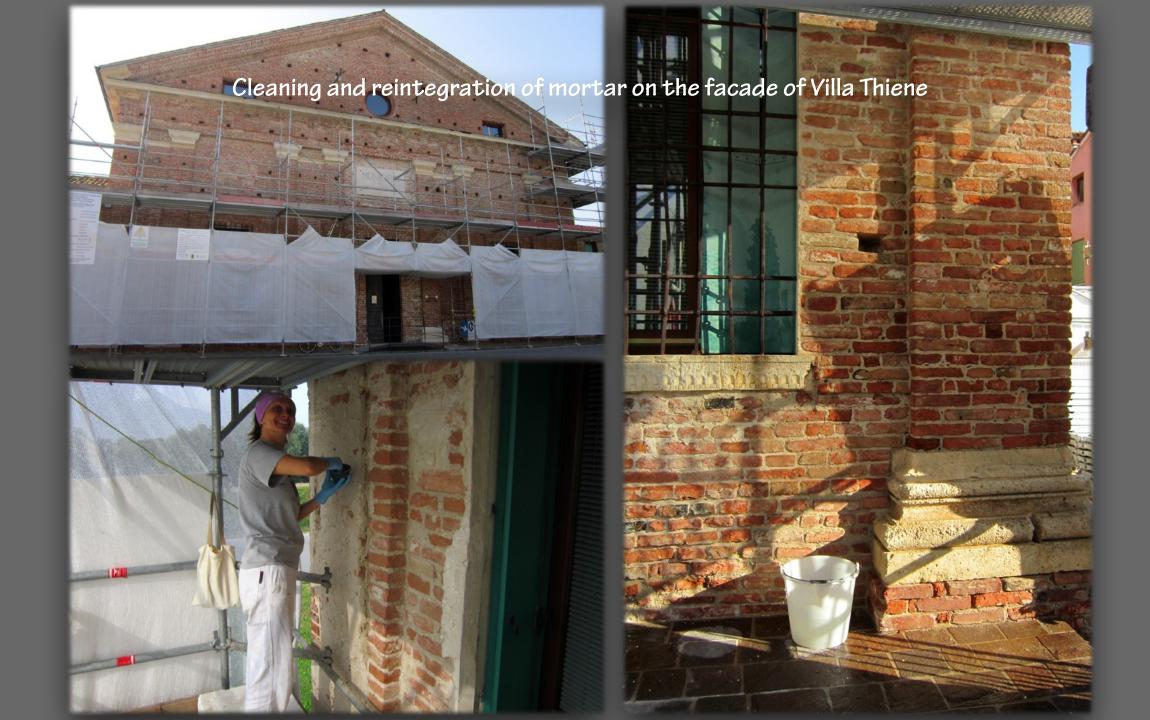

## ART CONSERVATION

www.veronicagiorgetti.com
www.facebook.com/nonsoloartevg/
www.instagram.com/nonsoloartevg/
562.314.6821

Veronica Giorgetti - Non Solo Arte info@veronicagiorgetti.com



















Edicola of Sant'Anna, before and after conservation treatments of marble architectural elements and gilded surfaces





Sant'Anna Church stages of conservation and restoration treatments of wall faux finishes located on the wall's side facing the apse















Pictorial integration of a contemporary painting









cleaning, consolidation and inpatient of 1800' painting on wooden board





Cleaning of an oil painting on wood board



Cleaning and consolidation of a print on paper



















Veronica Giorgetti - Non Solo Arte info@veronicagiorgetti.com

www.veronicagiorgetti.com www.facebook.com/nonsoloartevg/ www.instagram.com/nonsoloartevg/ 562.314.6821