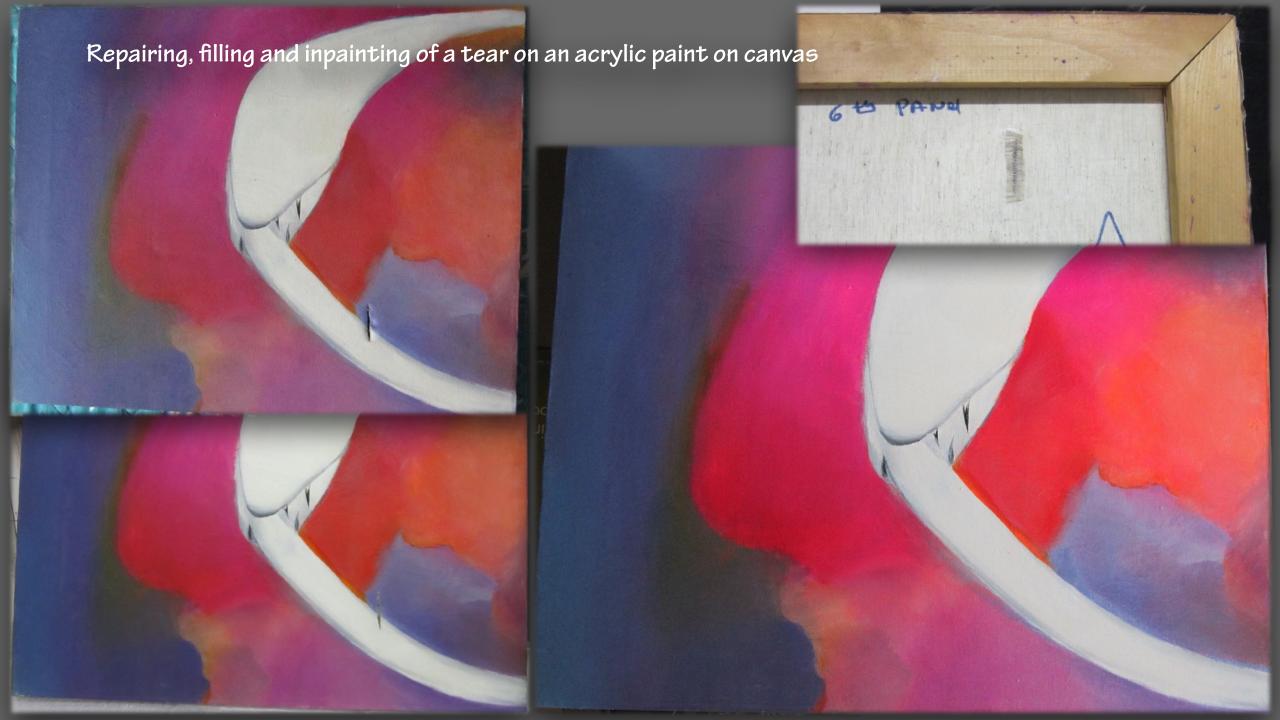

Sant'Anna Church stages of conservation and restoration treatments of wall faux finishes located on the wall's side facing the apse

Pictorial integration of a contemporary painting

cleaning, consolidation and inpatient of 1800' painting on wooden board