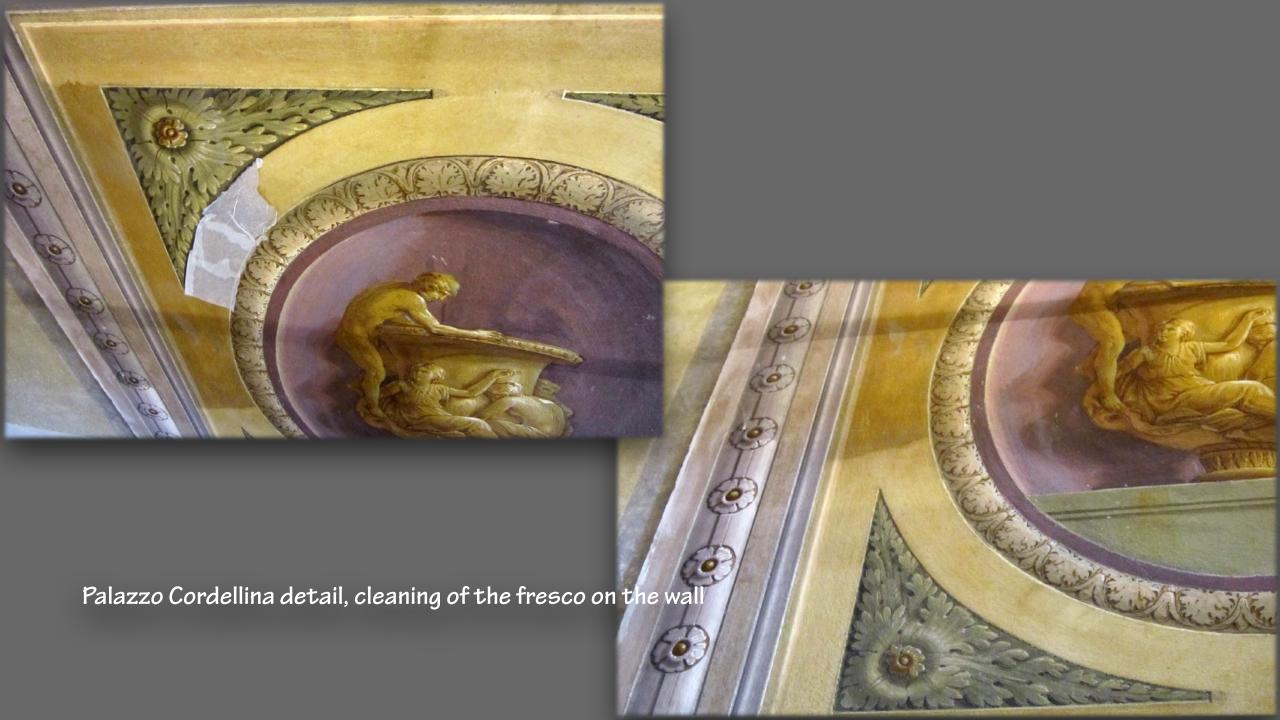

## ART CONSERVATION

www.veronicagiorgetti.com
www.facebook.com/nonsoloartevg/
www.instagram.com/nonsoloartevg/
562.314.6821

Veronica Giorgetti - Non Solo Arte info@veronicagiorgetti.com



















Edicola of Sant'Anna, before and after conservation treatments of marble architectural elements and gilded surfaces





Sant'Anna Church stages of conservation and restoration treatments of wall faux finishes located on the wall's side facing the apse















Pictorial integration of a contemporary painting









cleaning, consolidation and inpatient of 1800' painting on wooden board





Cleaning of an oil painting on wood board



Cleaning and consolidation of a print on paper



















Veronica Giorgetti - Non Solo Arte info@veronicagiorgetti.com

www.veronicagiorgetti.com www.facebook.com/nonsoloartevg/ www.instagram.com/nonsoloartevg/ 562.314.6821