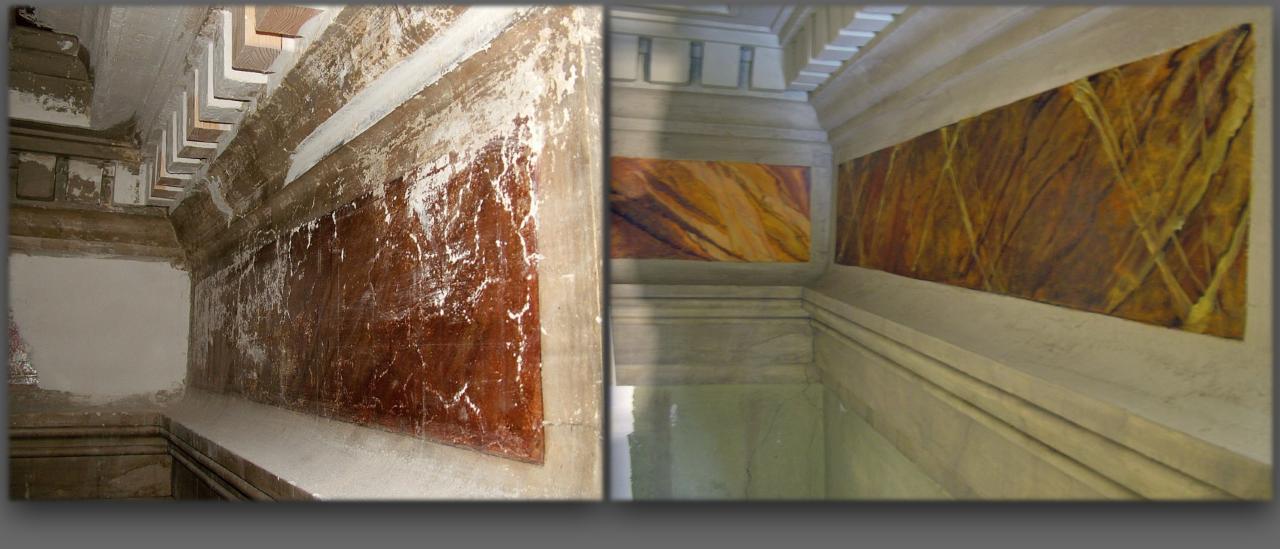

Sant'Anna Church stages of conservation and restoration treatments of wall faux finishes located on the wall's side facing the apse

Pictorial integration of a contemporary painting

cleaning, consolidation and inpatient of 1800' painting on wooden board