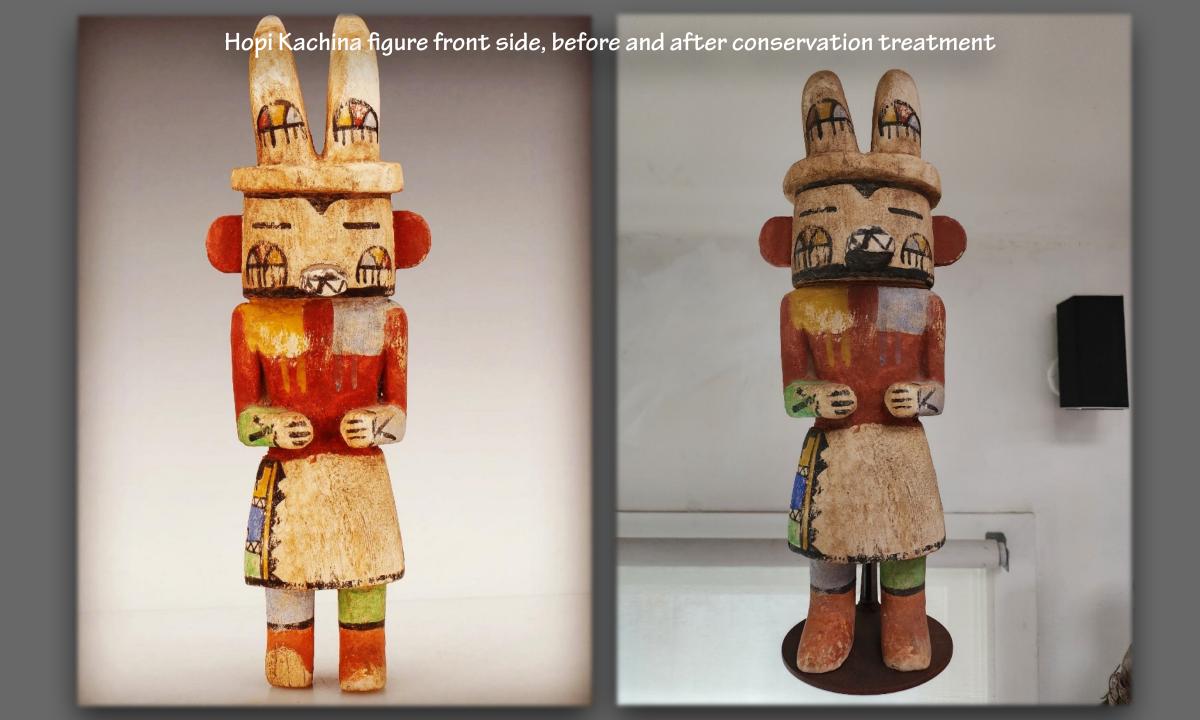

Sant'Anna Church stages of conservation and restoration treatments of wall faux finishes located on the wall's side facing the apse

Pictorial integration of a contemporary painting

cleaning, consolidation and inpatient of 1800' painting on wooden board