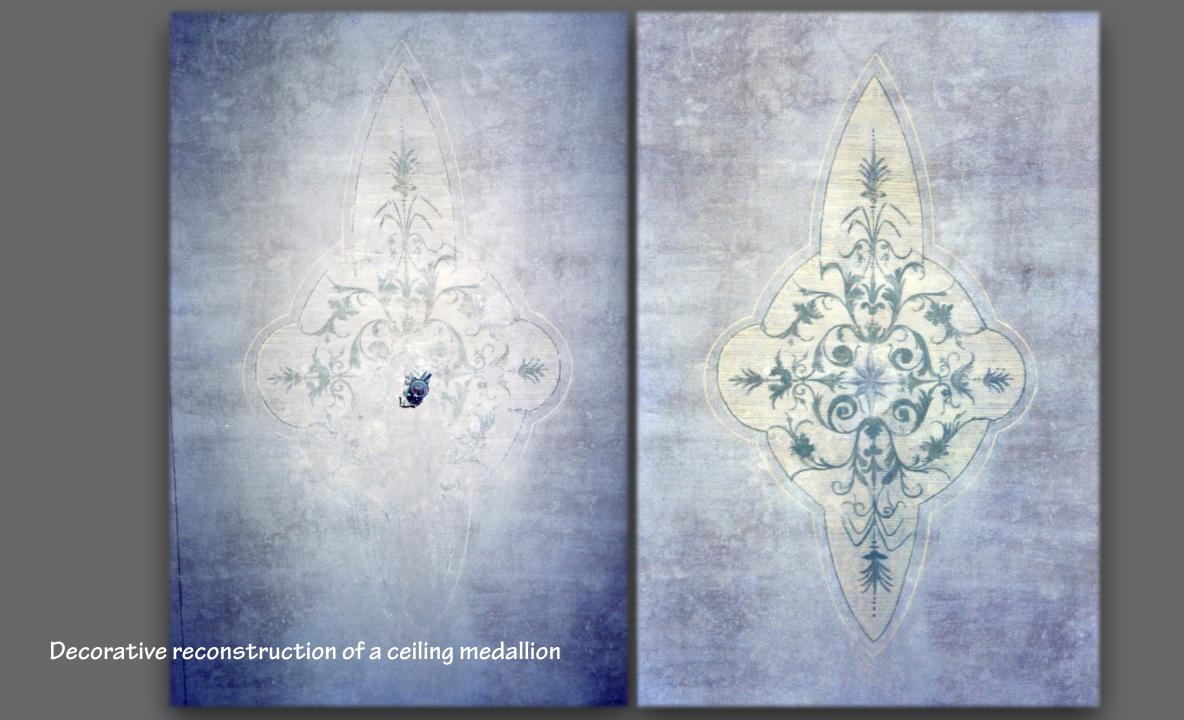

Sant'Anna Church stages of conservation and restoration treatments of wall faux finishes located on the wall's side facing the apse

Pictorial integration of a contemporary painting

cleaning, consolidation and inpatient of 1800' painting on wooden board