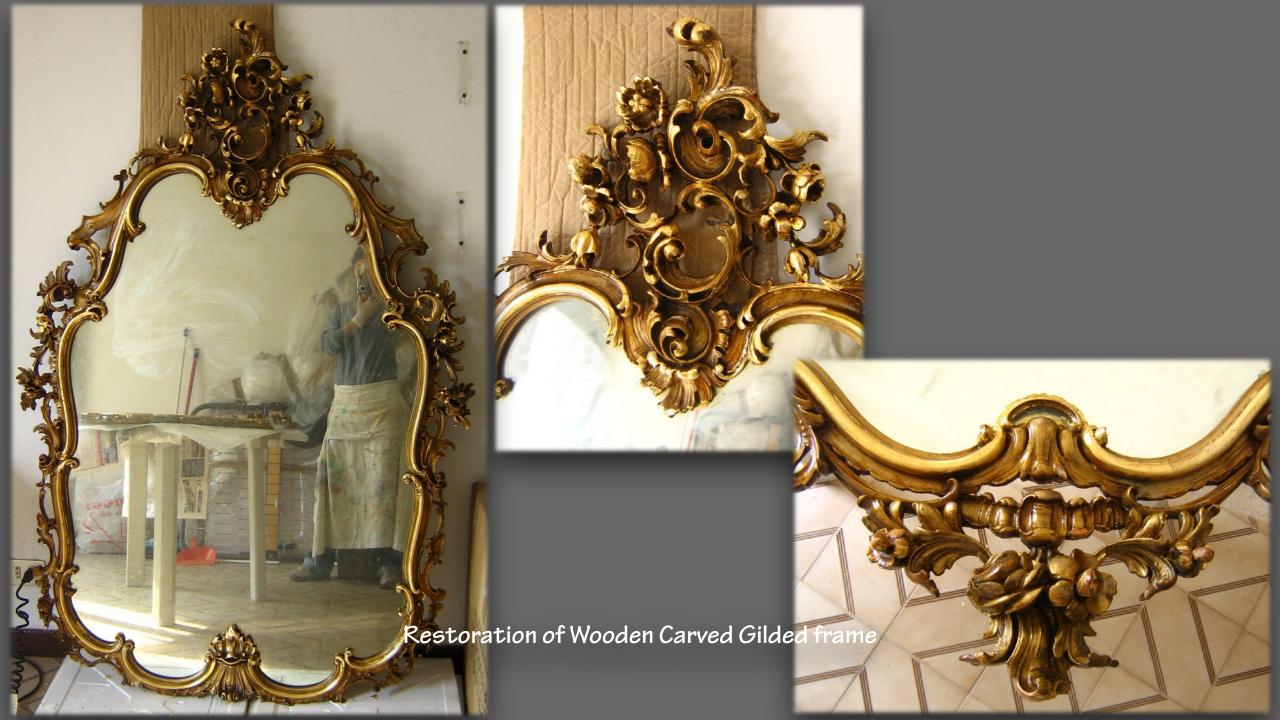

## ART CONSERVATION

www.veronicagiorgetti.com
www.facebook.com/nonsoloartevg/
www.instagram.com/nonsoloartevg/
562.314.6821

Veronica Giorgetti - Non Solo Arte info@veronicagiorgetti.com



















Edicola of Sant'Anna, before and after conservation treatments of marble architectural elements and gilded surfaces





Sant'Anna Church stages of conservation and restoration treatments of wall faux finishes located on the wall's side facing the apse















Pictorial integration of a contemporary painting









cleaning, consolidation and inpatient of 1800' painting on wooden board





Cleaning of an oil painting on wood board



Cleaning and consolidation of a print on paper



















Veronica Giorgetti - Non Solo Arte info@veronicagiorgetti.com

www.veronicagiorgetti.com www.facebook.com/nonsoloartevg/ www.instagram.com/nonsoloartevg/ 562.314.6821