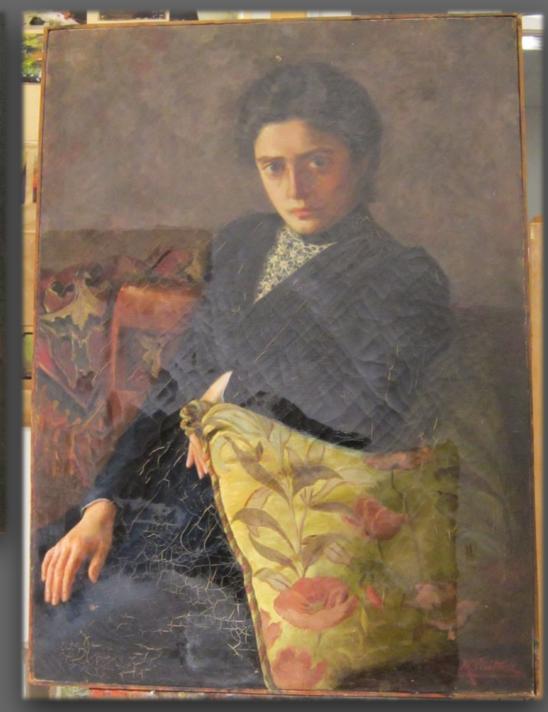

Sant'Anna Church stages of conservation and restoration treatments of wall faux finishes located on the wall's side facing the apse

Pictorial integration of a contemporary painting

cleaning, consolidation and inpatient of 1800' painting on wooden board