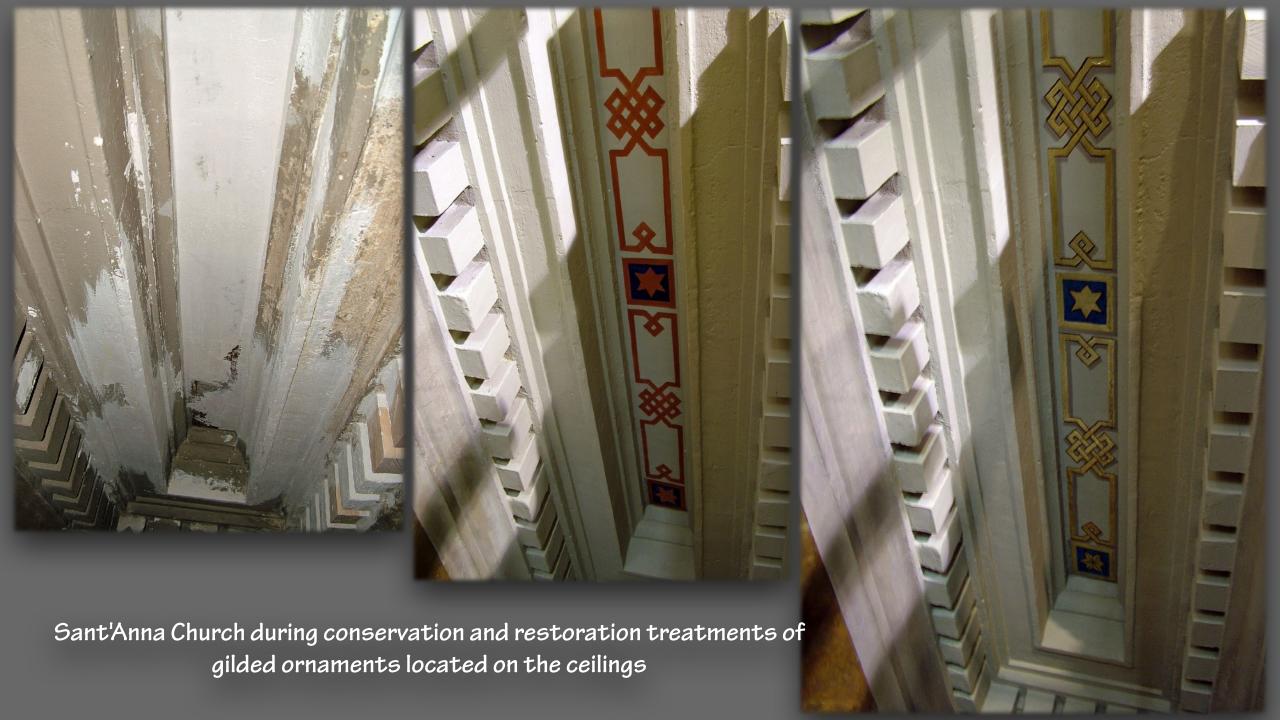

## ART CONSERVATION

www.veronicagiorgetti.com
www.facebook.com/nonsoloartevg/
www.instagram.com/nonsoloartevg/
562.314.6821

Veronica Giorgetti - Non Solo Arte info@veronicagiorgetti.com

Edicola of Sant'Anna, before and after conservation treatments of marble architectural elements and gilded surfaces