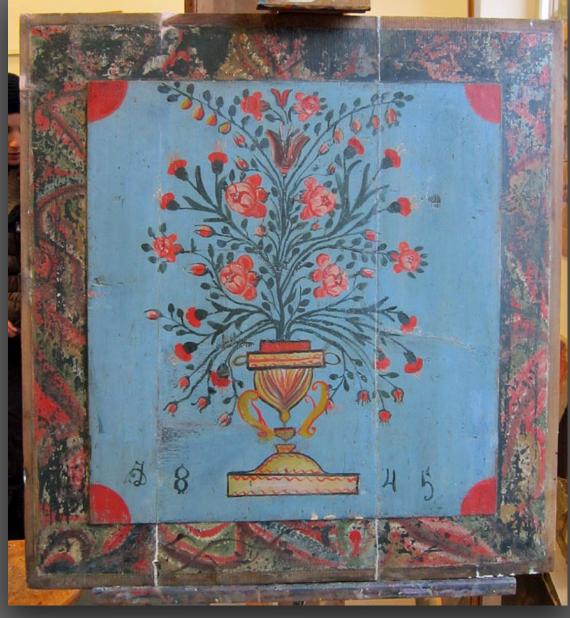

Sant'Anna Church stages of conservation and restoration treatments of wall faux finishes located on the wall's side facing the apse

Pictorial integration of a contemporary painting

cleaning, consolidation and inpatient of 1800' painting on wooden board