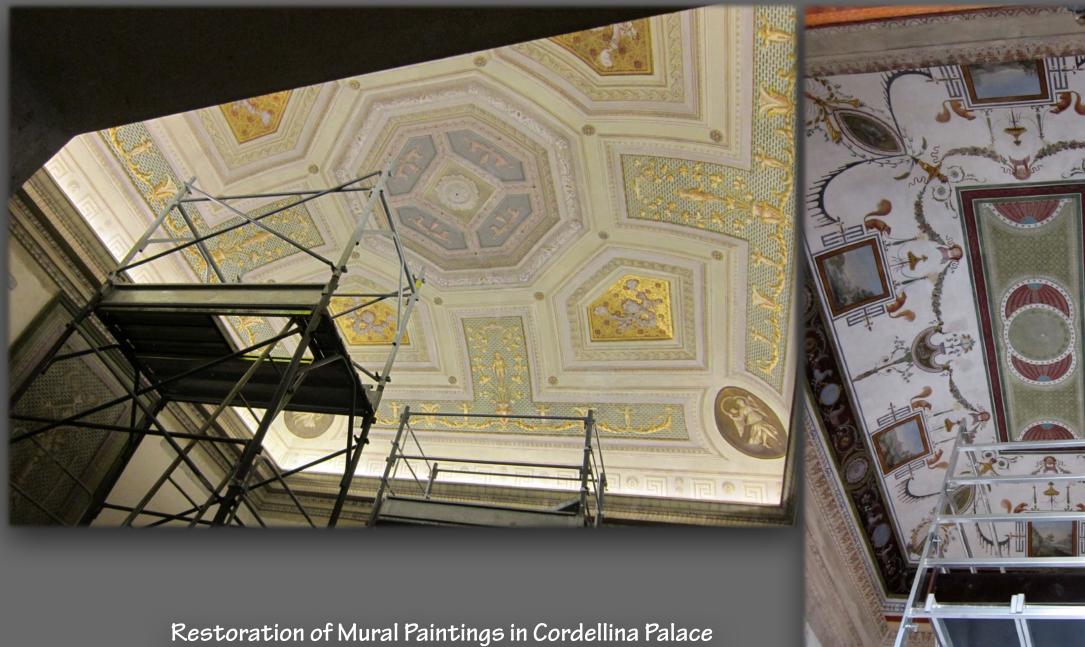

## ART CONSERVATION

www.veronicagiorgetti.com
www.facebook.com/nonsoloartevg/
www.instagram.com/nonsoloartevg/
562.314.6821

Veronica Giorgetti - Non Solo Arte info@veronicagiorgetti.com



















Edicola of Sant'Anna, before and after conservation treatments of marble architectural elements and gilded surfaces





Sant'Anna Church stages of conservation and restoration treatments of wall faux finishes located on the wall's side facing the apse















Pictorial integration of a contemporary painting









cleaning, consolidation and inpatient of 1800' painting on wooden board





Cleaning of an oil painting on wood board



Cleaning and consolidation of a print on paper



















Veronica Giorgetti - Non Solo Arte info@veronicagiorgetti.com

www.veronicagiorgetti.com www.facebook.com/nonsoloartevg/ www.instagram.com/nonsoloartevg/ 562.314.6821