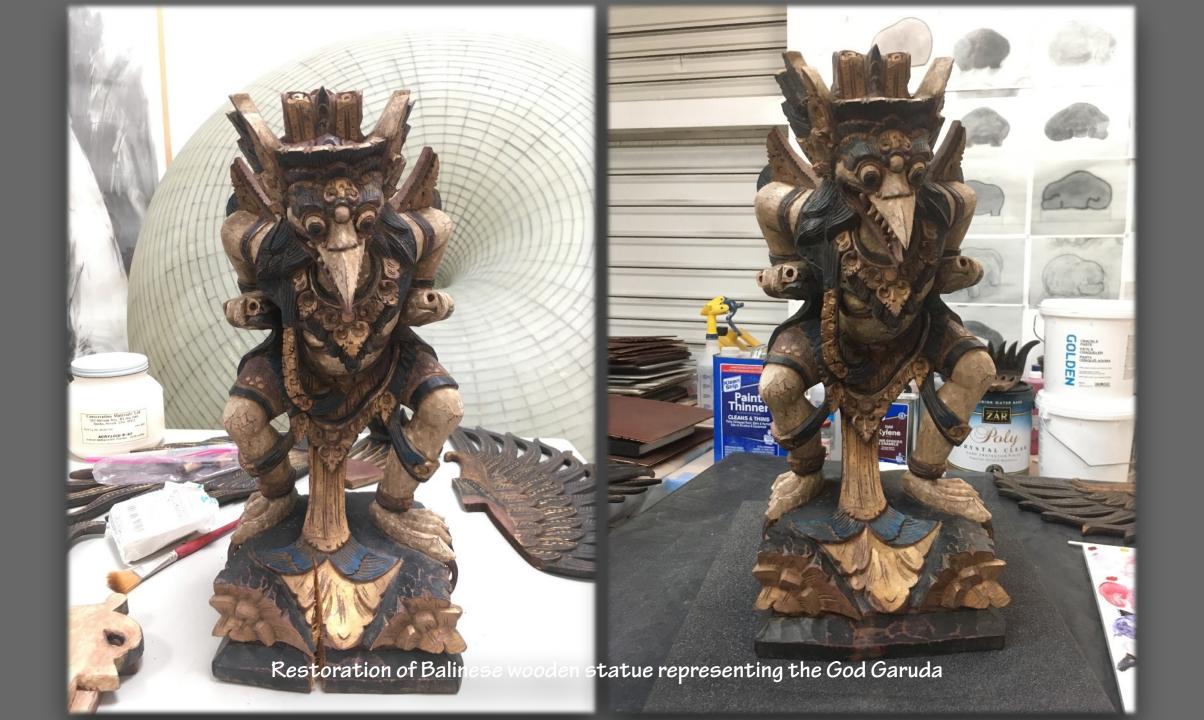

Sant'Anna Church stages of conservation and restoration treatments of wall faux finishes located on the wall's side facing the apse

Pictorial integration of a contemporary painting

cleaning, consolidation and inpatient of 1800' painting on wooden board