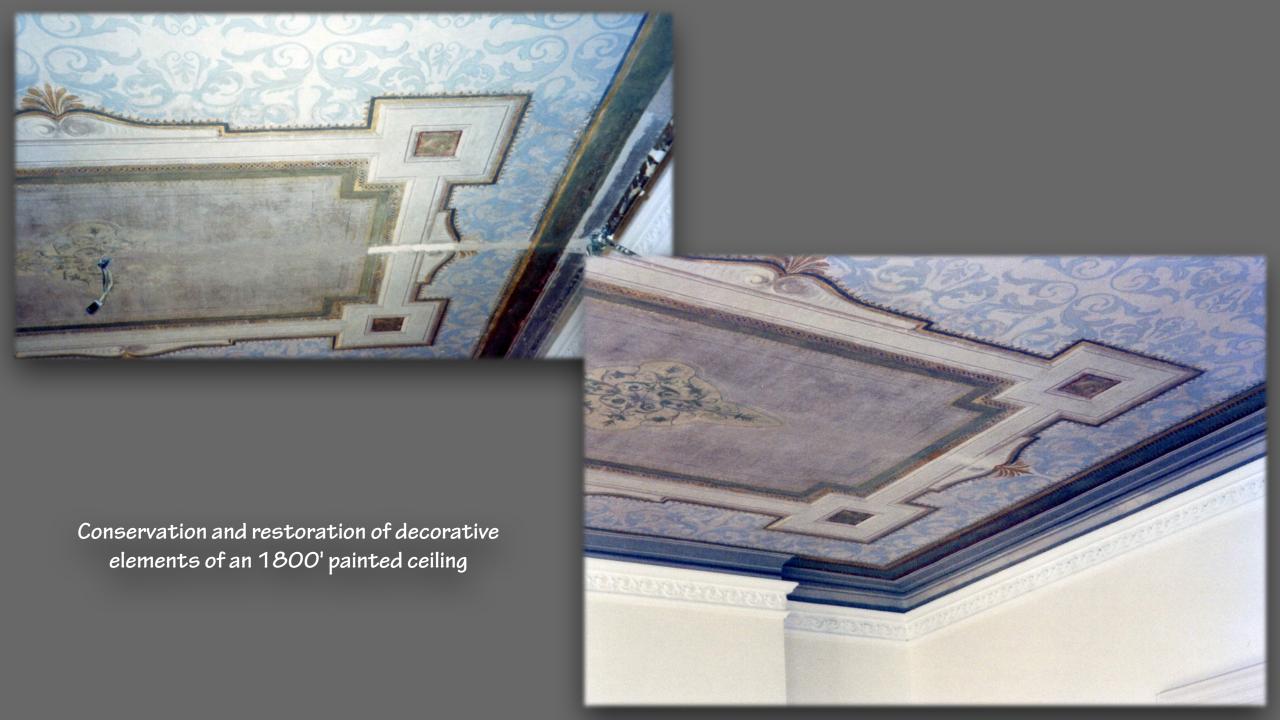

Sant'Anna Church stages of conservation and restoration treatments of wall faux finishes located on the wall's side facing the apse

Pictorial integration of a contemporary painting

cleaning, consolidation and inpatient of 1800' painting on wooden board