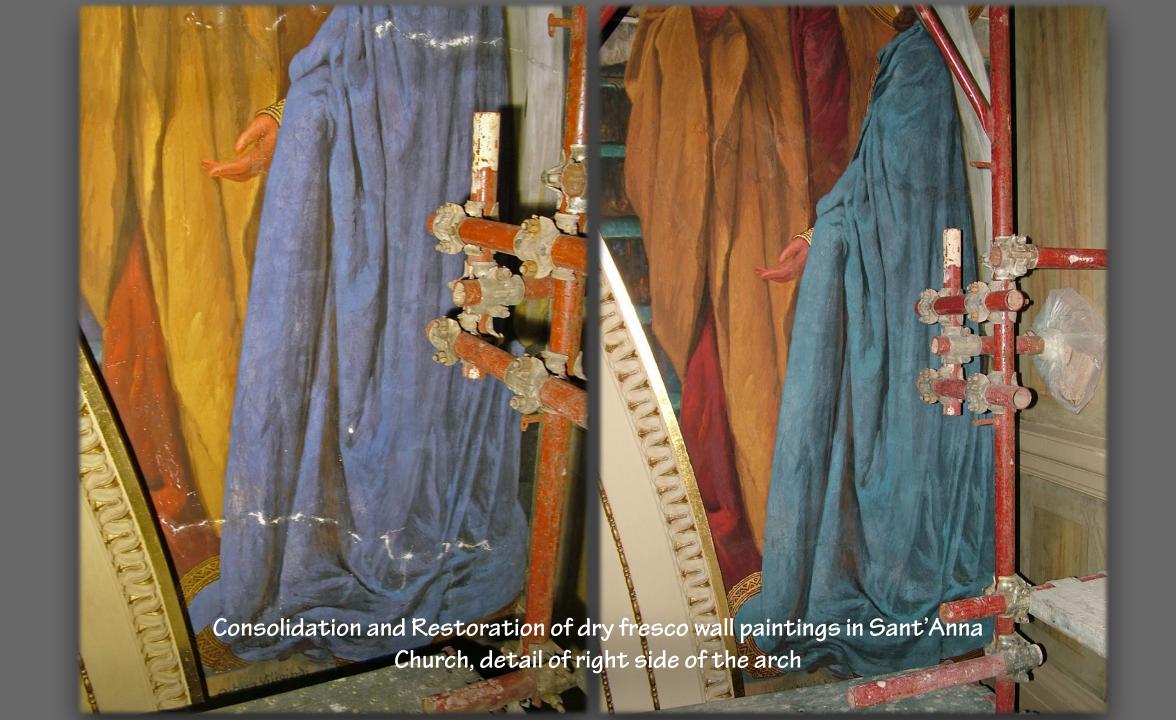

Sant'Anna Church stages of conservation and restoration treatments of wall faux finishes located on the wall's side facing the apse

Pictorial integration of a contemporary painting

cleaning, consolidation and inpatient of 1800' painting on wooden board