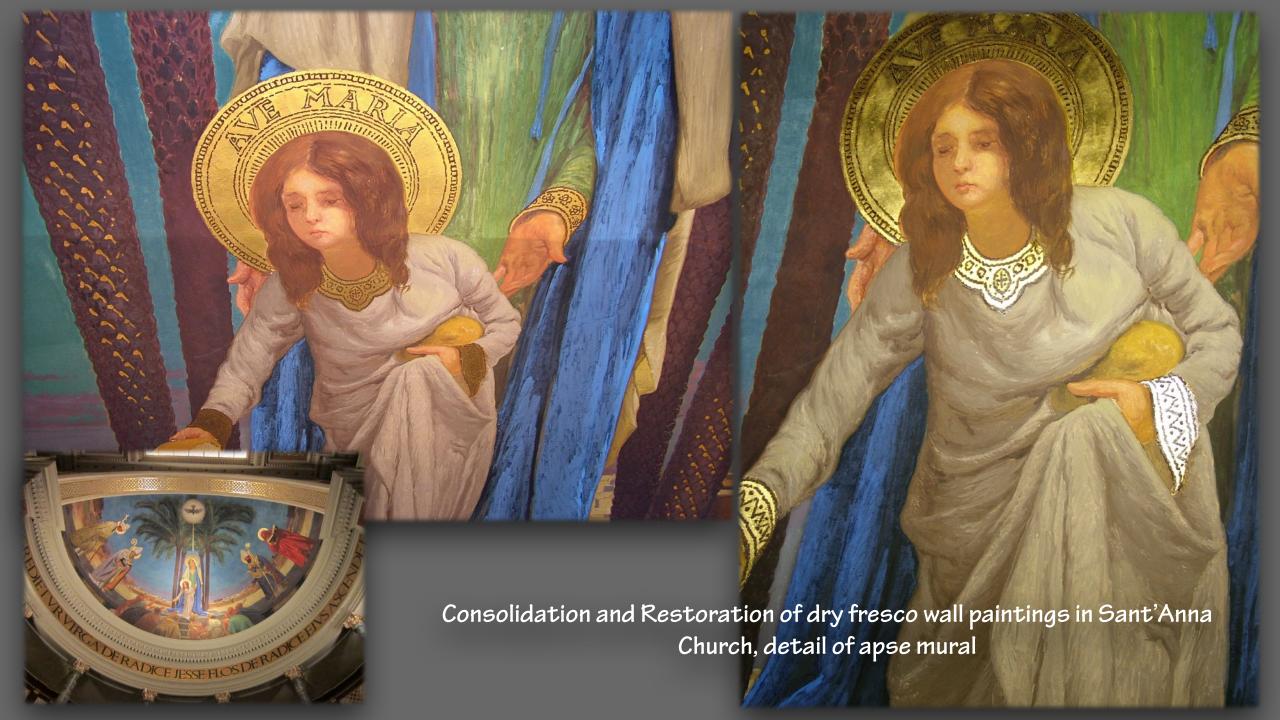

Sant'Anna Church stages of conservation and restoration treatments of wall faux finishes located on the wall's side facing the apse

Pictorial integration of a contemporary painting

cleaning, consolidation and inpatient of 1800' painting on wooden board